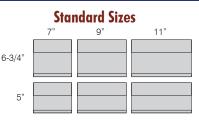

ional facilities.

The message design is easy to customize and update. Lenses have mechanical set screws to help prevent theft and vandalism.



## This sign system will provide a sleek and contemporary look for your project.

## **Features and Benefits**

- Optional GREEN components
- **Elegant Streamlined Look**
- Functionality
- Durability
- •• Cost Efficient
- •• Tamper Proof
- \*\* Interchangeable Inserts
- •• Strong Aluminum Alloys
- •\* Updatable Information
- Customizable

**Section Side View** 



## Components



#### **AlumaSet FX Options**

#### **Frame Finishes**

- Clear Satin Anodized Aluminum
- Coated with Matthews Acrylic Polyurethane (MAP) Paint

Lens

- Polycarboate (shatter proof)
- Acrvlic
- Laminate face with acrylic core

#### **Lens Finishes**

- Clear
- Non-Glare



#### Custom options available. Contact sales@ccstampworks.com or call 361-884-4801 or Toll free 1-800-322-4545



bringing visual communication