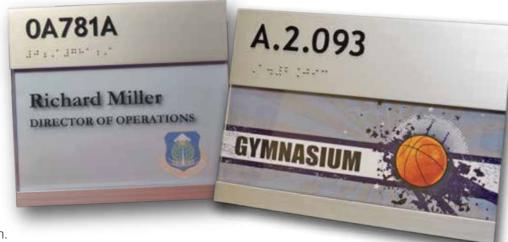

## FX

AlumaSet© FX is part of Corpus Christi Stamp Works Inc. aluminum extrusion series. This sign system has a fixed heading and is crafted using a one piece extruded frame. This system is ADA compliant and ideally suited for corporate environments as well as federal institutions, healthcare and educational facilities.

The message design is easy to customize and update. Lenses have mechanical set screws to help prevent theft and vandalism.

## This sign system will provide a sleek and contemporary look for your project.