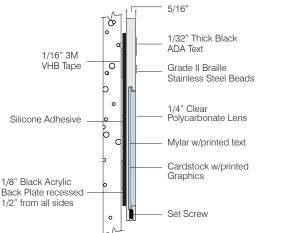

© FX is part of Corpus Christi Stamp Works Inc. aluminum extrusion series. This sign system has a fixed heading and is crafted using a one piece extruded frame. This system is ADA compliant and ideally suited for corporate environments as well as federal institutions, healthcare and educational facilities.

The message design is easy to customize and update. Lenses have mechanical set screws to help prevent theft and vandalism.



## This sign system will provide a sleek and contemporary look for your project.

## **Features and Benefits**

- Optional GREEN components
- **Elegant Streamlined Look**
- Functionality
- Durability
- •• Cost Efficient
- •• Tamper Proof
- \*\* Interchangeable Inserts
- •• Strong Aluminum Alloys
- •\* Updatable Information
- Customizable

**Section Side View** 



## Components



#### **AlumaSet FX Options**

#### **Frame Finishes**

- Clear Satin Anodized Aluminum
- Coated with Matthews Acrylic Polyurethane (MAP) Paint

Lens

- Polycarboate (shatter proof)
- Acrvlic
- Laminate face with acrylic core

#### **Lens Finishes**

- Clear
- Non-Glare



#### Custom options available. Contact sales@ccstampworks.com or call 361-884-4801 or Toll free 1-800-322-4545



bringing visual communication