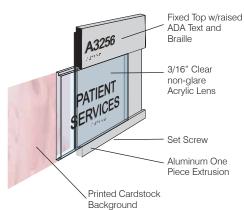

#### **AlumaSet FX Options**

#### **Frame Finishes**

- Clear Satin Anodized Aluminum
- Coated with Matthews Acrylic Polyurethane (MAP) Paint

Lens

- Polycarboate (shatter proof)
- Acrvlic
- Laminate face with acrylic core

#### **Lens Finishes**

- Clear
- Non-Glare