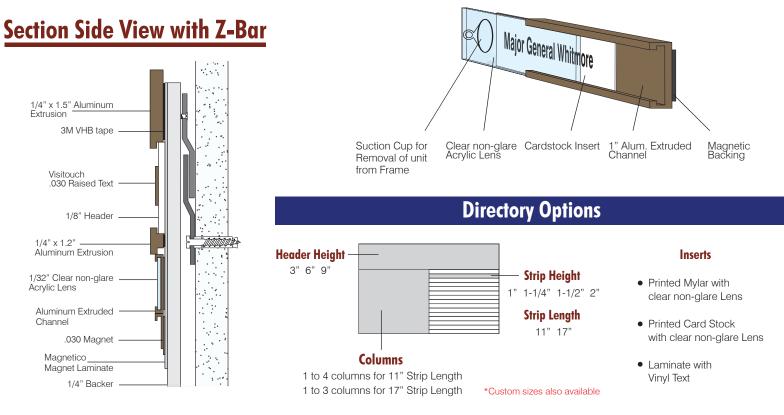

## Directories

Corpus Christi Stamp Works Inc. offers a versatile directory sign type that is part of the AlumaSet© series. Aluminum channels are magnetically secured inside frame. Lens and inserts slide out and provide an easy way to update information.

This sign system is perfect for identifying departments, tenants, personnel or room location. Finish options include clear satin anodized aluminum or coated with Matthews Acrylic Polyurethane (MAP)

## Update, Change and Rearrange.

Custom options available. Contact sales@ccstampworks.com or call 361-884-4801 or Toll free 1-800-322-4545

bringing visual communication