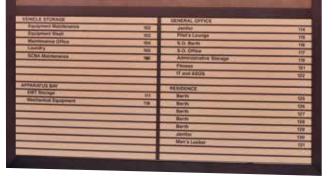

## Directories

Corpus Christi Stamp Works Inc. offers a versatile directory sign type that is part of the AlumaSet© series. Aluminum channels are magnetically secured inside frame. Lens and inserts slide out and provide an easy way to update information.

This sign system is perfect for identifying departments, tenants, personnel or room location. Finish options include clear satin anodized aluminum or coated with Matthews Acrylic Polyurethane (MAP)