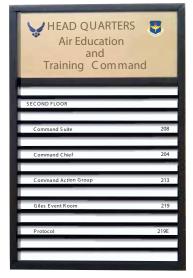

## Directories

Corpus Christi Stamp Works Inc. offers a versatile directory sign type that is part of the AlumaSet© series. Aluminum channels are magnetically secured inside frame. Lens and inserts slide out and provide an easy way to update information.

This sign system is perfect for identifying departments, tenants, personnel or room location. Finish options include clear satin anodized aluminum or coated with Matthews Acrylic Polyurethane (MAP)